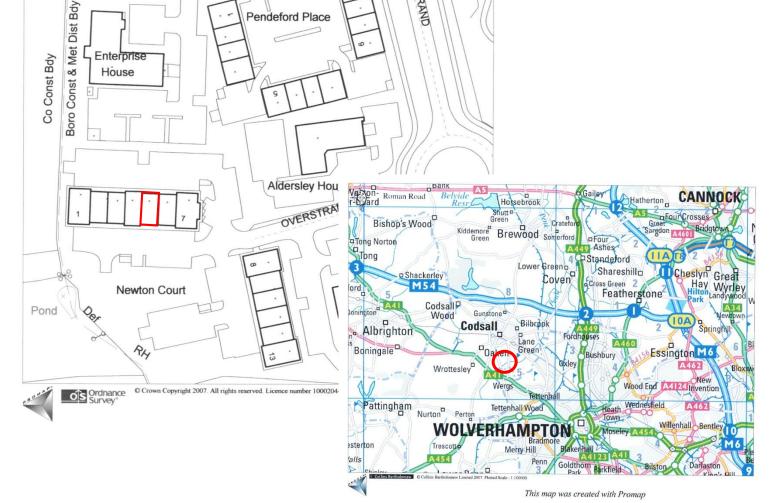

The property [Title No: MM72189] is located on the well-established Pendeford Business Park which is approximately 4.5 miles north of Wolverhampton City Centre and 1.7 miles from Junction 2 of the M54.

## Wobaston Rd to M54 J2

SIDESTRAND

Pendeford Place

Vulcan House

Enterprise

House