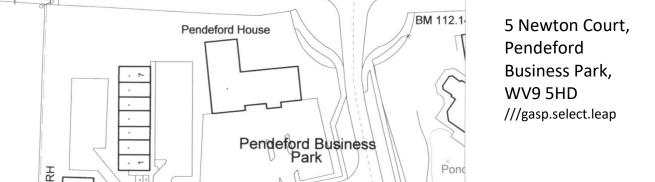

# OFFICE PREMISES FOR SALE

TENANTED/INCOME PRODUCING INVESTMENT PROPERTY

5 Newton Court, Pendeford Business Park,
Wolverhampton WV9 5HD

1,641 sq ft (152 sq m)

///gasp.select.leap

This building provides two floors of offices with a Net Internal Area of 1,641 sq. ft (152 sq. m).

The property [Title No: MM72189] is located on the well-established Pendeford Business Park which is approximately 4.5 miles north of Wolverhampton City Centre and 1.7 miles from Junction 2 of the M54.